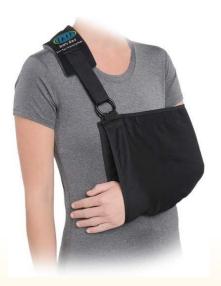

## **Deluxe Universal Arm Sling**

HCPCS: A4565 SIZE: Universal

## FEATURES:

- Envelope style
- · Can be folded to proper length to accommodate most patients
- · Soft foam neck pad for greater patient comfort
- Slide buckle on strap for easy adjustment
- Velcro closure

**INDICATIONS:** Arm injuries or instabilities. Post-surgery.

**HOW TO APPLY/CARE INSTRUCTIONS:** Unfasten hook and loop closure on strap. Insert arm into the pouch with elbow in the pouch corner. If needed, fold-in the sling to shorten the length and secure the hook tab on the loop closure. Bring strap across the back and over the opposite shoulder. Run strap through round loop; adjust to desired length. Press hook and loop closure against the strap to secure. Hand wash in cold water with mild soap. Wrap in a towel to remove excess water (do not twist or wring). Air dry away from heat.